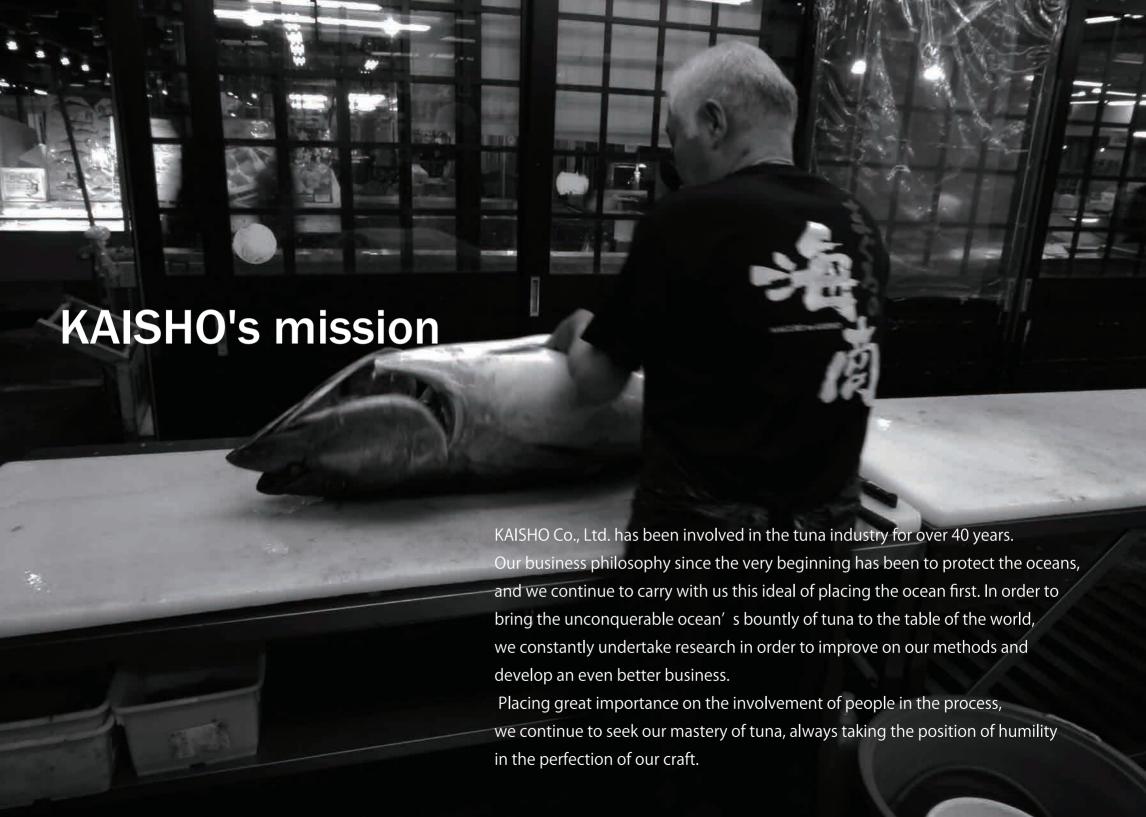

### To share this marine gift, Southern Bluefin with you.

When it comes to "the best tuna", you may say "It's Bluefin". We will say "It's Southern Bluefin".

Discoloring very quickly, having small bones in its meat, Southern Bluefin require long experience and sophisticated craftsmanship to dismantle.

It called "Craftsman Killer" because it needs a lot of labor.

On the other hand, Southern Bluefin have rich taste which you never taste on other tuna.

We' d like you to experience our Southern Bluefin, its rich taste and our craftsmanship.

For that purpose, we have been kept developing and handing down our skill since KAISHO founding so that we can offer you our products at its best condition.

Here are our products, our craftsmanship.