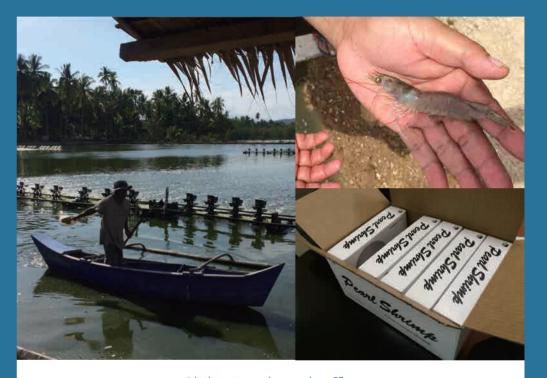

#### **KOREA**

Korea branch office

Korea branch office is working to develop Korean market

with the world fisheries products (mainly tuna) carefully

chosen at Japan headquarters.

Philippines branch office

Philippines branch office is working to culture white leg shrimp(Vannamei) in Province of Sarangani, Mindanao, Philippines.

Also, we produce and sell coconut oil and coconut sugar, taking advantage of no typhoon location.